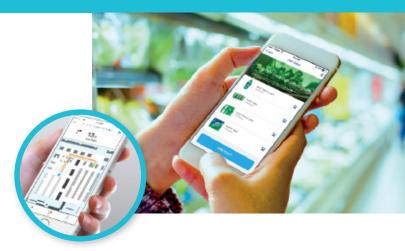

#### Craft a Personalized Journey

- In-store navigation to products and shopping list
- Connect to digital concierge or associates for immediate help
- Receive location-based promos and coupons
- Discover product info at the shelf or in aisle with interactive displays and user-generated content